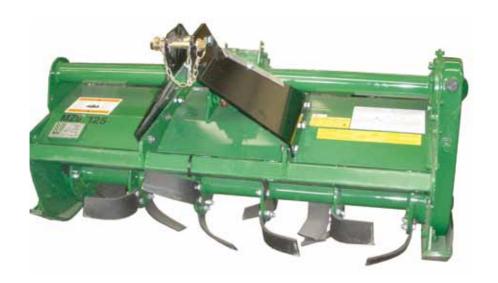

## **ROTOVATOR**

The MAJOR Rotovator tills the ground by pulverising loose clods leaving a levelled surface.

The machine is tractor mounted with standard three point linkage Cat 1 and is ideal for use with small to medium sized compact tractors.

As with all MAJOR machines, the MAJOR Rotovator comes complete with PTO shaft, top link pin and lower hydraulic arm pins for ease of set up and operation.

## **FEATURES:**

- · 3 point linkage Cat 1
- · Side chain drive
- · Depth adjustment via skids
- · Four curved blades on each flange
- · PTO shaft
- · Slip clutch on drive line
- · Counterflanges

| Model   | Overall<br>Width | Working<br>Width | Blades | Power<br>(HP) | PTO<br>rpm | Cutting<br>Height | Weight |
|---------|------------------|------------------|--------|---------------|------------|-------------------|--------|
| MZ6-125 | 1.39m            | 1.25m            | 20     | 25-35         | 540        | 20 - 100mm        | 225Kg  |
| MZ6-145 | 1.59m            | 1.45m            | 20     | 35-40         | 540        | 20 - 100mm        | 250Kg  |
| MZ6-165 | 1.79cm           | 1.65m            | 24     | 40-45         | 540        | 20 - 100mm        | 275Kg  |